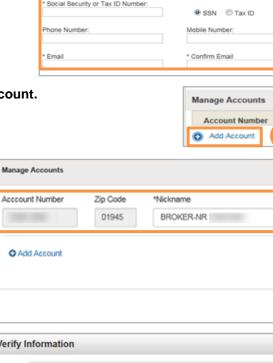

|                                     |                 | Cancel Continue |  |  |
|-------------------------------------|-----------------|-----------------|--|--|
| Contact Information                 |                 |                 |  |  |
| * First Name:                       | Middle Name:    | * Last Name:    |  |  |
| * Social Security or Tax ID Number: | 🖲 SSN 🔘 Tax ID  | 5               |  |  |
| Phone Number:                       | Mobile Number:  |                 |  |  |
| * Email                             | * Confirm Email |                 |  |  |

SSN or Tax ID

At least 3 of the following 4 characteristics: · 1 Upper Case Letter · 1 Lower Case Letter 1 Number

- 6. To add accounts to your profile, select +Add Account.
- 7. In the blank fields, enter an Account Number and a nickname for the account.

i

If you are unable to add an account to your profile, please contact your Advisor.

- 8. Once you have added your account(s), click Continue.
- 9. Verify that the information is correct, then click Create Profile.