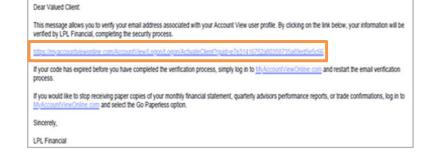

### **Retrieve Email**

Go to your email and open the message from: noreply.myaccountviewonline@lpl.com. Click on the activation link in the email to activate your profile.