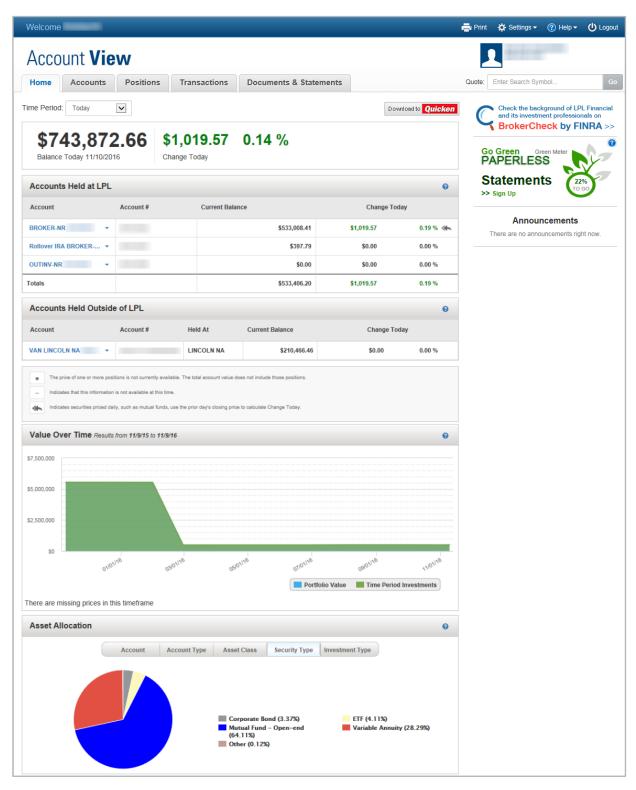

### **Account View Homepage**

You will be directed to your Account View homepage where you can begin viewing your account details, statements, and much more!

٢

Please see the Account View brochure for instructions on customizing your settings and resetting your password.