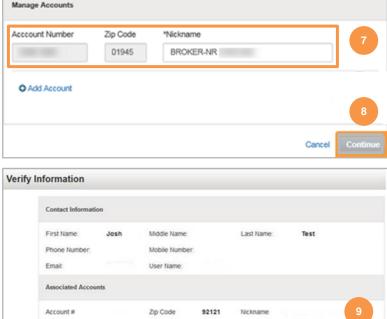

SSN or Tax ID

At least 3 of the following 4 characteristics: · 1 Upper Case Letter · 1 Lower Case Letter 1 Number

- 6. To add accounts to your profile, select +Add Account.
- 7. In the blank fields, enter an Account Number and a nickname for the account.

i

If you are unable to add an account to your profile, please contact your Advisor.

- 8. Once you have added your account(s), click Continue.
- 9. Verify that the information is correct, then click Create Profile.