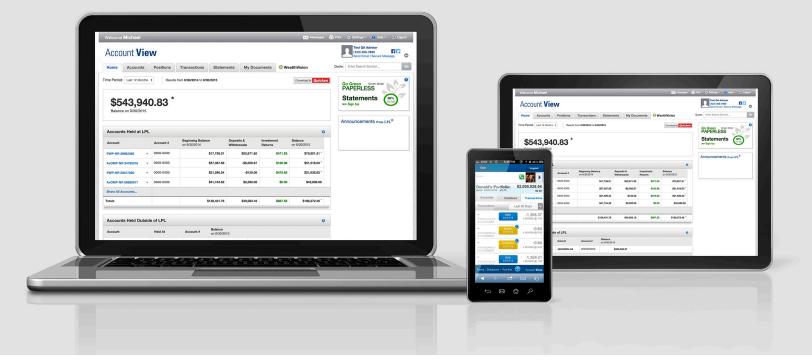

# Go Digital with Account View and eDelivery

Secure financial account access anytime, anywhere, on any device.

Say goodbye to snail mail, clutter, and information that's outdated the moment it's printed. Say hello to secure, constant, anywhere online access to your financial information with Account View and eDelivery.

### Understanding Your Accounts

- Easily view the total portfolio value for all of your accounts at the top of the homepage.
- 2 Monitor individual account balances, deposits, and withdrawals and investment returns.
- 3 Distinguish between accounts held at LPL and those held outside, and check balances for outside accounts.
- Keep track of how your investments performed at a specific time or over a period of time by simply hovering over the value over time chart.

### **Tracking Your Accounts**

- View account performance by time period using the time selector tool.
- 6 Receive statements, tax documents, and trade confirmations electronically with eDelivery.