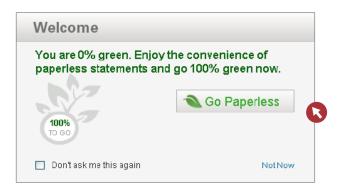

## Opt in to eDelivery by clicking Go Paperless.

Eliminate printed monthly statements and trade confirmations through the mail. You have secure and private access to view these documents online through Account View.