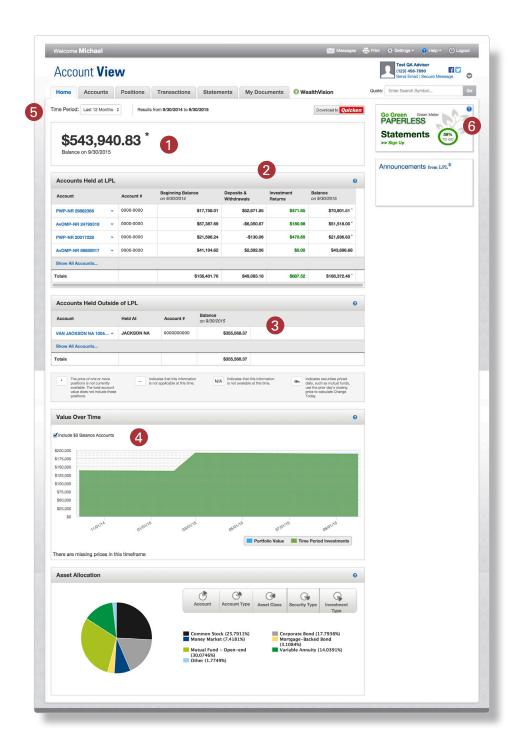

### Understanding Your Accounts

- Easily view the total portfolio value for all of your accounts at the top of the homepage.
- 2 Monitor individual account balances, deposits, and withdrawals and investment returns.
- 3 Distinguish between accounts held at LPL and those held outside, and check balances for outside accounts.
- Keep track of how your investments performed at a specific time or over a period of time by simply hovering over the value over time chart.

### **Tracking Your Accounts**

- View account performance by time period using the time selector tool.
- 6 Receive statements, tax documents, and trade confirmations electronically with eDelivery.